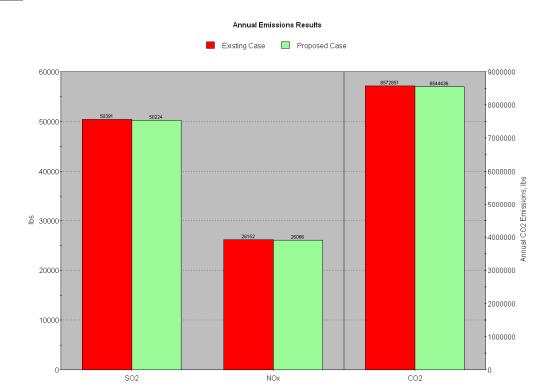

# **APPENDIX C: ENERGY 10 RESULTS**

**Energy10 Output Graphs for 50 Watt Panels** 

Final Report Page 81