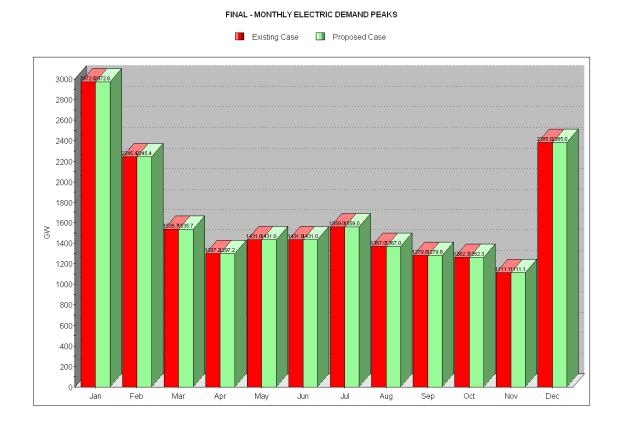

# **APPENDIX C: ENERGY 10 RESULTS**

**Energy10 Output Graphs for 50 Watt Panels** 

Final Report Page 81